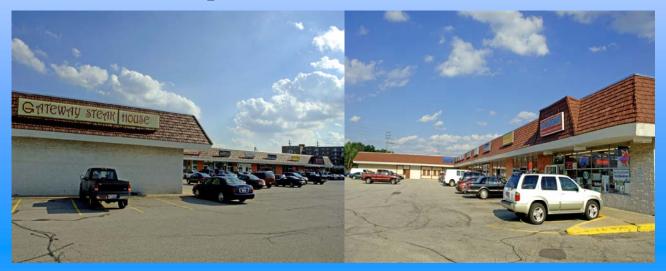

## Up to 1.04 acres available

**Description:** 25700 Aurora Road. The shopping plaza is 20,366 square feet. Located just South of the Rockside and Aurora intersection.

**Co-Tenants:** Inline with Gateway Steak House, Fuji 2 Go Perkins Beverage, etc. **Nearby Tenants:** Family Dollar, Burger King, Ace Cash Express, Mr. Hero, etc.