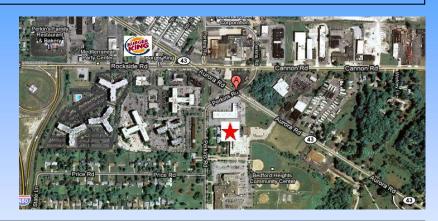

## Up to 1.04 acres available

**Description:** 25700 Aurora Road. The shopping plaza is 20,366 square feet. Located just South of the Rockside and Aurora intersection.

**Co-Tenants:** Inline with Gateway Steak House, Fuji 2 Go Perkins Beverage, etc. **Nearby Tenants:** Family Dollar, Burger King, Ace Cash Express, Mr. Hero, etc.